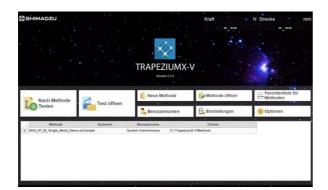

# Shimadzu – TrapeziumX-V software for universal testing machines

TrapeziumX-V is a versatile and intuitive software for operating Shimadzu universal testing machines.

Learn more

View all news from TeMeCo