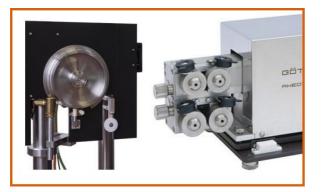

### **GÖTTFERT – Dehnrheometer**

An extensional rheometer stresses a continuously flowing strand from a rheometer and thus measures the extensional viscosity of the material.

Learn more

accordance with ISO 17025